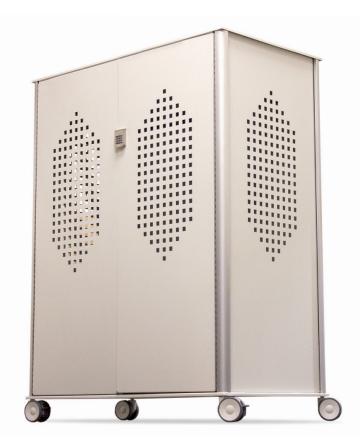

## **Revolution 20 Hanger Mobile Apron Locker** REV-LOCKER

1

Passcode Lock with Keypad

- Secure up to 20 aprons
- T-Handle with 2-cable latch/release system to lock at top and bottom
- Features digital passcode lock with keypad
- · Set multiple administrative and user pass codes
- Battery operated lock with backup battery and emergency power supply

| Model Number | Description                                                                                    |
|--------------|------------------------------------------------------------------------------------------------|
| REV-LOCKER   | Revolution 20 Hanger Mobile Apron Locker                                                       |
|              |                                                                                                |
| Dimensions   | 65" H x 48" W X 26.5" L                                                                        |
| Colors       | White, Grey, or Black<br>Custom colors available.<br>Ships in standard white unless specified. |
| Options      | Powder Coated Steel<br>Stainless Steel (Upgrade)                                               |
| Wheels       | 4 swivel casters, 2 with brakes                                                                |
| Shipping     | Ships assembled on 1 pallet, 310lbs.                                                           |