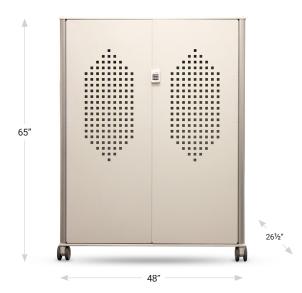

| Model Number | Description                                                                                    |
|--------------|------------------------------------------------------------------------------------------------|
| REV-LOCKER   | Revolution 20 Hanger Mobile Apron Locker                                                       |
|              |                                                                                                |
| Dimensions   | 65" H x 48" W X 26.5" L                                                                        |
| Colors       | White, Grey, or Black<br>Custom colors available.<br>Ships in standard white unless specified. |
| Options      | Powder Coated Steel<br>Stainless Steel (Upgrade)                                               |
| Wheels       | 4 swivel casters, 2 with brakes                                                                |
| Shipping     | Ships assembled on 1 pallet, 310lbs.                                                           |