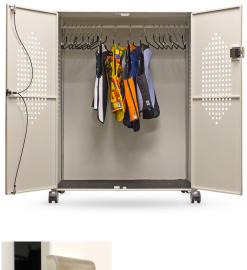

## **Revolution 20 Hanger Mobile Apron Locker** REV-LOCKER

1

Passcode Lock with Keypad

- Secure up to 20 aprons
- T-Handle with 2-cable latch/release system to lock at top and bottom
- Features digital passcode lock with keypad
- · Set multiple administrative and user pass codes
- Battery operated lock with backup battery and emergency power supply