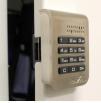

## **Revolution 20 Hanger Mobile Apron Locker** REV-LOCKER

1

Passcode Lock with Keypad

- Secure up to 20 aprons
- T-Handle with 2-cable latch/release system to lock at top and bottom
- Features digital passcode lock with keypad
- · Set multiple administrative and user pass codes
- Battery operated lock with backup battery and emergency power supply